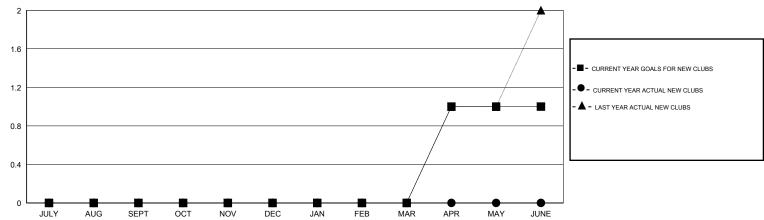

## LOCATION ILLINOIS

 $\mathsf{GMT}\;\mathsf{CA}\;1$ 

|                       |                  | Clubs     |                  |                       |               |                    | Members                             |                    |                  |
|-----------------------|------------------|-----------|------------------|-----------------------|---------------|--------------------|-------------------------------------|--------------------|------------------|
| RESULTS FOR 2014-2015 |                  |           |                  | RESULTS FOR 2014-2015 |               |                    |                                     |                    |                  |
| QUARTER               | NEW CLUB<br>GOAL | NEW CLUBS | DROPPED<br>CLUBS | NET<br>GAIN/LOSS      | QUARTER       | NEW MEMBER<br>GOAL | CHARTER AND<br>NEW MEMBERS<br>ADDED | DROPPED<br>MEMBERS | NET<br>GAIN/LOSS |
| JULY/AUG/SEPT         | 0                | 0         | 0                | 0                     | JULY/AUG/SEPT | -9                 | 52                                  | 42                 | 10               |
| OCT/NOV/DEC           | 0                | 0         | 0                | 0                     | OCT/NOV/DEC   | 1                  | 38                                  | 56                 | -18              |
| JAN/FEB/MAR           | 0                | 0         | 0                | 0                     | JAN/FEB/MAR   | -9                 | 33                                  | 26                 | 7                |
| APR/MAY/JUNE          | 1                | 0         | 0                | 0                     | APR/MAY/JUNE  | 27                 | 0                                   | 0                  | 0                |

### GOALS AND ACTUAL NEW CLUBS CUMULATIVE

DEC

JAN

| -■-  | CURRENT YEAR GOALS FOR NEW | V |
|------|----------------------------|---|
| MEMB | ERS                        |   |

- ● - CURRENT YEAR ACTUAL MEMBERS
- ▲ - LAST YEAR ACTUAL MEMBERS