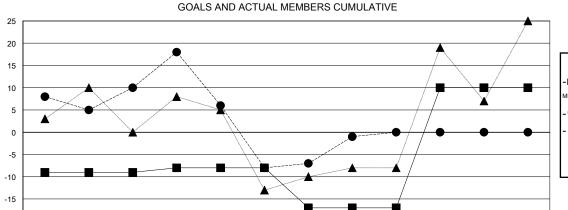

## LOCATION ILLINOIS

 $\mathsf{GMT}\;\mathsf{CA}\;1$ 

|                       |                  | Clubs     |                  |                       |               |                    | Members                             |                    |                  |
|-----------------------|------------------|-----------|------------------|-----------------------|---------------|--------------------|-------------------------------------|--------------------|------------------|
| RESULTS FOR 2014-2015 |                  |           |                  | RESULTS FOR 2014-2015 |               |                    |                                     |                    |                  |
| QUARTER               | NEW CLUB<br>GOAL | NEW CLUBS | DROPPED<br>CLUBS | NET<br>GAIN/LOSS      | QUARTER       | NEW MEMBER<br>GOAL | CHARTER AND<br>NEW MEMBERS<br>ADDED | DROPPED<br>MEMBERS | NET<br>GAIN/LOSS |
| JULY/AUG/SEPT         | 0                | 0         | 0                | 0                     | JULY/AUG/SEPT | -9                 | 52                                  | 42                 | 10               |
| OCT/NOV/DEC           | 0                | 0         | 0                | 0                     | OCT/NOV/DEC   | 1                  | 38                                  | 56                 | -18              |
| JAN/FEB/MAR           | 0                | 0         | 0                | 0                     | JAN/FEB/MAR   | -9                 | 33                                  | 26                 | 7                |
| APR/MAY/JUNE          | 1                | 0         | 0                | 0                     | APR/MAY/JUNE  | 27                 | 0                                   | 0                  | 0                |

### GOALS AND ACTUAL NEW CLUBS CUMULATIVE

DEC

JAN

| -■-  | CURRENT YEAR GOALS FOR NEW | V |
|------|----------------------------|---|
| MEMB | ERS                        |   |

- ● - CURRENT YEAR ACTUAL MEMBERS
- ▲ - LAST YEAR ACTUAL MEMBERS

| DROPPED CLUBS: 0 |     |
|------------------|-----|
| DROPPED MEMBERS  |     |
| DECEASED         | 22  |
| CLUB CANCELLED   | 0   |
| OTHER            | 102 |
| TOTAL            | 124 |

AUG

SEPT

OCT

NOV

| CLIC | K HERE FOR HEALTH                     | FAMILY UNIT MEMBERS    |                                                | 306 |  |
|------|---------------------------------------|------------------------|------------------------------------------------|-----|--|
| ╣    |                                       | FEMALE                 | 403 (21.85%)                                   |     |  |
| 11   | LUBS OF 56 ADDED 1 OR MORE  / MEMBERS | GENDER DISTRIB<br>MALE | <u>GENDER DISTRIBUTION</u> MALE 1,441 (78.15%) |     |  |
|      |                                       |                        |                                                |     |  |

MAY

JUNE

APR

-20

JULY

FEB

MAR

151